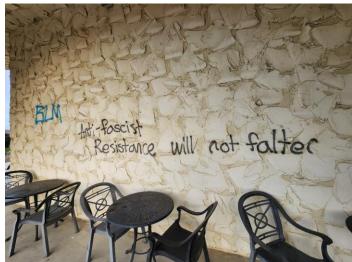

Between 10:30 p.m. on December 30, 2022, and 3:00 a.m. on December 31, 2022, an unknown suspect(s) vandalized the City View Church located at 8404 Phyllis Place, in San Diego. The suspect(s) broke a window, a glass door, and spray-painted derogatory slurs on several walls of the church exterior. The total damage caused was estimated to be approximately \$50,000. No suspect(s) have been identified yet.

\*\*\*Photos of the vandalism can be found on pages 2 and 3 of this release. Please be advised the photos depict vulgar language.\*\*\*

Anyone with information on the identity or location of the suspect(s) is asked to call SDPD's Eastern Division at (858) 495-7957 or the Crime Stoppers anonymous tip line at (888) 580-8477. Please visit <a href="https://www.sdcrimestoppers.org">www.sdcrimestoppers.org</a> for information on how to send a web or mobile app tip. Crime Stoppers is offering up to a \$1,000 reward to anyone with information that leads to an arrest in this case.

## **Photos of Vandalism**