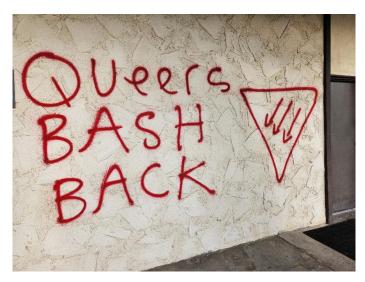

Between 10:30 p.m. on December 30, 2022, and 3:00 a.m. on December 31, 2022, an unknown suspect(s) vandalized the City View Church located at 8404 Phyllis Place, in San Diego. The suspect(s) broke a window, a glass door, and spray-painted derogatory slurs on several walls of the church exterior. The total damage caused was estimated to be approximately \$50,000. No suspect(s) have been identified yet.

\*\*\*Photos of the vandalism can be found on pages 2 and 3 of this release. Please be advised the photos depict vulgar language.\*\*\*

Anyone with information on the identity or location of the suspect(s) is asked to call SDPD's Eastern Division at (858) 495-7957 or the Crime Stoppers anonymous tip line at (888) 580-8477. Please visit <a href="https://www.sdcrimestoppers.org">www.sdcrimestoppers.org</a> for information on how to send a web or mobile app tip. Crime Stoppers is offering up to a \$1,000 reward to anyone with information that leads to an arrest in this case.

## **Photos of Vandalism**