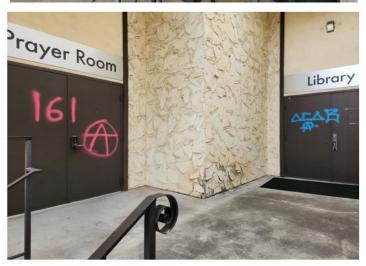

Between 10:30 p.m. on December 30, 2022, and 3:00 a.m. on December 31, 2022, an unknown suspect(s) vandalized the City View Church located at 8404 Phyllis Place, in San Diego. The suspect(s) broke a window, a glass door, and spray-painted derogatory slurs on several walls of the church exterior. The total damage caused was estimated to be approximately \$50,000. No suspect(s) have been identified yet.

\*\*\*Photos of the vandalism can be found on pages 2 and 3 of this release. Please be advised the photos depict vulgar language.\*\*\*

Anyone with information on the identity or location of the suspect(s) is asked to call SDPD's Eastern Division at (858) 495-7957 or the Crime Stoppers anonymous tip line at (888) 580-8477. Please visit <a href="https://www.sdcrimestoppers.org">www.sdcrimestoppers.org</a> for information on how to send a web or mobile app tip. Crime Stoppers is offering up to a \$1,000 reward to anyone with information that leads to an arrest in this case.

## **Photos of Vandalism**