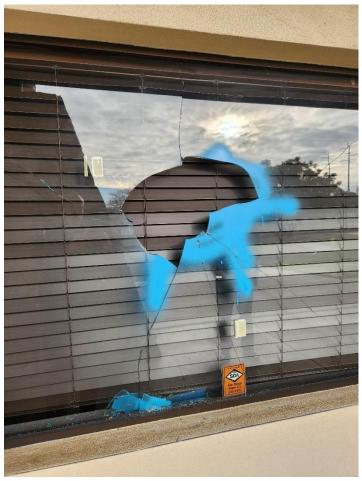

Between 10:30 p.m. on December 30, 2022, and 3:00 a.m. on December 31, 2022, an unknown suspect(s) vandalized the City View Church located at 8404 Phyllis Place, in San Diego. The suspect(s) broke a window, a glass door, and spray-painted derogatory slurs on several walls of the church exterior. The total damage caused was estimated to be approximately \$50,000. No suspect(s) have been identified yet.

\*\*\*Photos of the vandalism can be found on pages 2 and 3 of this release. Please be advised the photos depict vulgar language.\*\*\*

Anyone with information on the identity or location of the suspect(s) is asked to call SDPD's Eastern Division at (858) 495-7957 or the Crime Stoppers anonymous tip line at (888) 580-8477. Please visit <a href="https://www.sdcrimestoppers.org">www.sdcrimestoppers.org</a> for information on how to send a web or mobile app tip. Crime Stoppers is offering up to a \$1,000 reward to anyone with information that leads to an arrest in this case.

## **Photos of Vandalism**