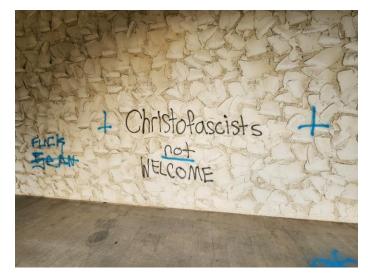

Between 10:30 p.m. on December 30, 2022, and 3:00 a.m. on December 31, 2022, an unknown suspect(s) vandalized the City View Church located at 8404 Phyllis Place, in San Diego. The suspect(s) broke a window, a glass door, and spray-painted derogatory slurs on several walls of the church exterior. The total damage caused was estimated to be approximately \$50,000. No suspect(s) have been identified yet.

\*\*\*Photos of the vandalism can be found on pages 2 and 3 of this release. Please be advised the photos depict vulgar language.\*\*\*

Anyone with information on the identity or location of the suspect(s) is asked to call SDPD's Eastern Division at (858) 495-7957 or the Crime Stoppers anonymous tip line at (888) 580-8477. Please visit <a href="https://www.sdcrimestoppers.org">www.sdcrimestoppers.org</a> for information on how to send a web or mobile app tip. Crime Stoppers is offering up to a \$1,000 reward to anyone with information that leads to an arrest in this case.

## **Photos of Vandalism**