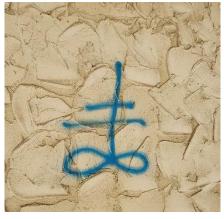

Between 10:30 p.m. on December 30, 2022, and 3:00 a.m. on December 31, 2022, an unknown suspect(s) vandalized the City View Church located at 8404 Phyllis Place, in San Diego. The suspect(s) broke a window, a glass door, and spray-painted derogatory slurs on several walls of the church exterior. The total damage caused was estimated to be approximately \$50,000. No suspect(s) have been identified yet.

\*\*\*Photos of the vandalism can be found on pages 2 and 3 of this release. Please be advised the photos depict vulgar language.\*\*\*

Anyone with information on the identity or location of the suspect(s) is asked to call SDPD's Eastern Division at (858) 495-7957 or the Crime Stoppers anonymous tip line at (888) 580-8477. Please visit <a href="https://www.sdcrimestoppers.org">www.sdcrimestoppers.org</a> for information on how to send a web or mobile app tip. Crime Stoppers is offering up to a \$1,000 reward to anyone with information that leads to an arrest in this case.

## **Photos of Vandalism**