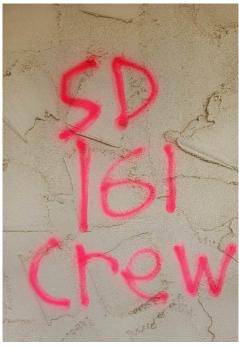

Between 10:30 p.m. on December 30, 2022, and 3:00 a.m. on December 31, 2022, an unknown suspect(s) vandalized the City View Church located at 8404 Phyllis Place, in San Diego. The suspect(s) broke a window, a glass door, and spray-painted derogatory slurs on several walls of the church exterior. The total damage caused was estimated to be approximately \$50,000. No suspect(s) have been identified yet.

\*\*\*Photos of the vandalism can be found on pages 2 and 3 of this release. Please be advised the photos depict vulgar language.\*\*\*

Anyone with information on the identity or location of the suspect(s) is asked to call SDPD's Eastern Division at (858) 495-7957 or the Crime Stoppers anonymous tip line at (888) 580-8477. Please visit <a href="https://www.sdcrimestoppers.org">www.sdcrimestoppers.org</a> for information on how to send a web or mobile app tip. Crime Stoppers is offering up to a \$1,000 reward to anyone with information that leads to an arrest in this case.

## **Photos of Vandalism**